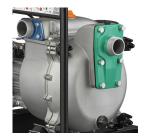

- Color coded suction and discharge ports to ensure the correct hose connections
- Powerful Generac G-Force 211cc OHC engine with low oil alert provides longer engine life