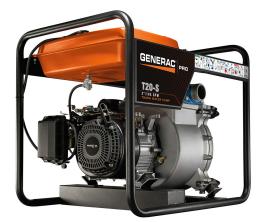

## Trash Pump

Model 6920-1 (49ST/Canada) UPC: 696471069204

## FEATURES

**T20-S** 

- Powerful Generac Pump Can pump up to 185 gallons per minute
- Durable design Silicon Carbide Seal, Cast Iron Volute and Impeller
- Extended run-time fuel tank with fuel gauge
- On-board instructions for easier set up and starting

- Color coded suction and discharge ports to ensure the correct hose connections
- Powerful Generac G-Force 211cc OHC engine with low oil alert provides longer engine life