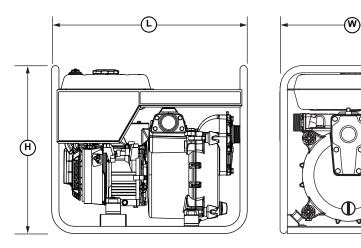

| Hose Kit Included            | N/A            |
|------------------------------|----------------|
| Discharge Hose Length (ft/m) | N/A            |
| Suction Hose Length (ft/m)   | N/A            |
| Hose Connections             | N/A            |
| Strainer                     | N/A            |
| Wheel Kit                    | N/A            |
| Country of Origin            | China          |
| Warranty                     | 3 Year Limited |
| Length (L) (in/mm)           | 26.6/675       |
| Width ( <b>W</b> ) (in/mm)   | 19.9/505       |
| Height ( <b>H</b> ) (in/mm)  | 22.8/580       |
| Unit Weight (lb/kg)          | 109.1/49.5     |
| Carton Length (in/mm)        | 27.2/692       |
| Carton Width (in/mm)         | 20.5/520       |
| Carton Height (in/mm)        | 23.7/602       |
| Shipping Weight (lb/kg)      | 117.5/53.3     |