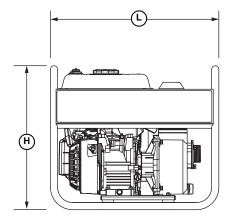

| Hose Kit Included            | N/A            |
|------------------------------|----------------|
| Discharge Hose Length (ft/m) | N/A            |
| Suction Hose Length (ft/m)   | N/A            |
| Hose Connections             | N/A            |
| Strainer                     | N/A            |
| Wheel Kit                    | N/A            |
| Country of Origin            | China          |
| Warranty                     | 3 Year Limited |
| Manual Part #                | 0K9077         |
| Length (L) (in/mm)           | 23.1/587       |
| Width (W) (in/mm)            | 18.1/460       |
| Height (H) (in/mm)           | 19.8/502       |
| Unit Weight (lbs/kg)         | 65.3/29.6      |
| Carton Length (in/mm)        | 23.8/604       |
| Carton Width (in/mm)         | 18.7/475       |
| Carton Height (in/mm)        | 20.6/524       |
| Shipping Weight (lbs/kg)     | 72.5/32.9      |