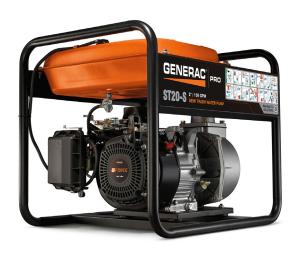

## **ST20-S**

## **Semi Trash Pump**

**Model** 6919-1 (49ST/Canada) **UPC:** 696471069198

## **FEATURES**

- Powerful Generac Pump Can pump up to 158 gallons per minute
- Extended run-time fuel tank with fuel gauge
- Color coded suction and discharge ports to ensure the correct hose connections
- Durable design Silicon Carbide Seal, Ductile Iron Volute and Impeller
- Powerful Generac G-Force 169cc
  OHC engine with low oil alert provides longer engine life
- EASY PRIME™ Funnel design for quick and easy priming

## **Specifications**

| Engine Type              | 4 cycle/OHC       |
|--------------------------|-------------------|
| Engine Displacement (cc) | 169               |
| Start Type               | Recoil Pull Start |
| Low Oil Shutdown Method  | Low Level         |
| Recommended Oil          | 10W-30 / SAE30    |
| Fuel Capacity (gal/l)    | 3/11.4            |
| Max Run Time             | 5.0 hrs           |
| Flow gpm/lpm             | 158/598           |
| Max Total Head (ft/m)    | 108/32.9          |
| Max Suction Lift (ft/m)  | 26/7.9            |
| Mechanical Seal Type     | Silicon Carbide   |
| Solid Handling (in)      | 0.33              |
| Suction Port (NPT)       | 2.0               |
| Discharge Port (NPT)     | 2.0               |
| Pump Housing             | Aluminum          |
| Impeller                 | Ductile Cast Iron |
| Volute                   | Ductile Cast Iron |