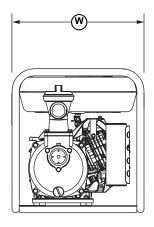

| Hose Kit Included            | N/A            |
|------------------------------|----------------|
| Discharge Hose Length (ft/m) | N/A            |
| Suction Hose Length (ft/m)   | N/A            |
| Hose Connections             | N/A            |
| Strainer                     | N/A            |
| Wheel Kit                    | N/A            |
| Country of Origin            | China          |
| Warranty                     | 3 Year Limited |
| Manual Part #                | 0K9077         |
| Length (L) (in/mm)           | 23.1/587       |
| Width (W) (in/mm)            | 18.1/460       |
| Height (H) (in/mm)           | 19.8/502       |
| Unit Weight (lbs/kg)         | 65.3/29.6      |
| Carton Length (in/mm)        | 23.8/604       |
| Carton Width (in/mm)         | 18.7/475       |
| Carton Height (in/mm)        | 20.6/524       |
| Shipping Weight (lbs/kg)     | 72.5/32.9      |