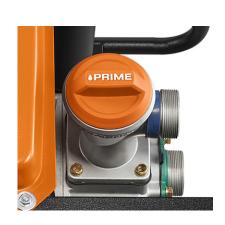

## **FEATURES**

- Powerful Generac Pump Can pump up to 158 gallons per minute
- Extended run-time fuel tank with fuel gauge
- Color coded suction and discharge ports to ensure the correct hose connections
- Durable design Silicon Carbide Seal, Ductile Iron Volute and Impeller
- Powerful Generac G-Force 169cc
  OHC engine with low oil alert provides longer engine life
- EASY PRIME™ Funnel design for quick and easy priming